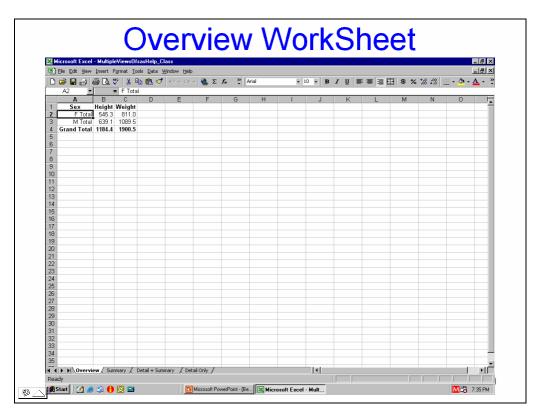

**NOTE:** The Appendices contain information not included in the original version of this paper, which was limited to 20 pages for publication. See Appendix 1 for usage cautions, Appendix 2 for a ways to refresh pivot tables, Appendix 3 for ways to insert (and resize) graphs, either standalone on separate worksheets, in groups on a worksheet, or with a companion table, and Appendix 4 for two ways to do subtotals.