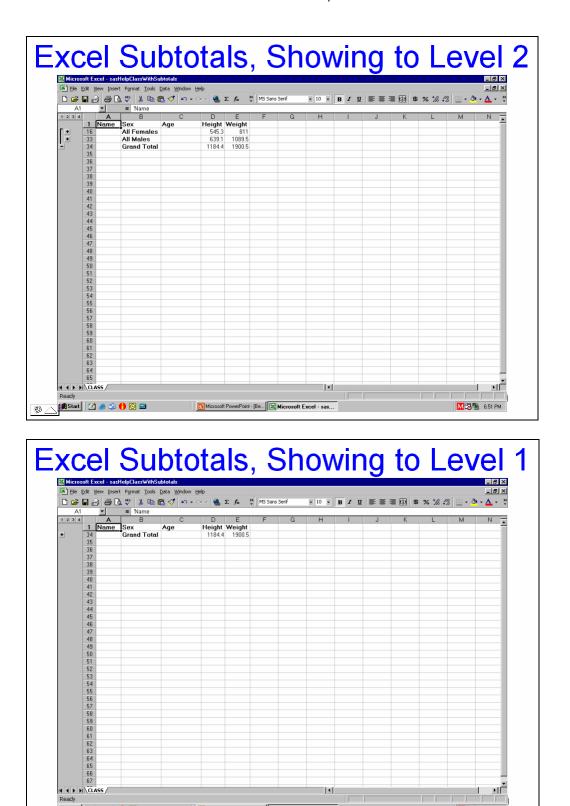

#### Some of the Worksheet Controls

- Select worksheet, cells, rows, columns
- Freeze/Unfreeze panes
- Turn AutoFilter On/Off
- Generate subtotals in a worksheet
- Control/Change levels for Excel subtotals (or create multiple custom sheets for various levels of totals)
- Activate a specific worksheet in a workbook
- Create additional worksheets in a workbook
- Delete unused worksheets in a workbook