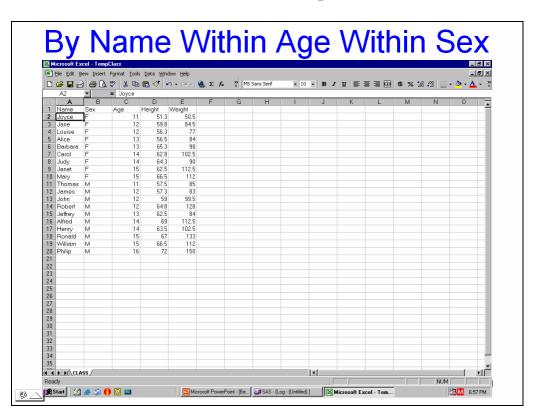

We will use an Excel workbook which is loaded with data from SASHELP.CLASS and <u>initially</u> uses the default Excel formatting.

|      |         | cel - Temp(        |       |    |        |         |       |     |    |     |             |    |     |     |   |   |     |     |     |     |    |      |     |          |                 | _ 8      |        |
|------|---------|--------------------|-------|----|--------|---------|-------|-----|----|-----|-------------|----|-----|-----|---|---|-----|-----|-----|-----|----|------|-----|----------|-----------------|----------|--------|
|      |         | jew <u>I</u> nsert |       |    |        |         |       |     |    |     |             |    |     |     |   |   |     |     |     |     |    |      |     |          |                 | - 8      | Ľ      |
|      | 🖻 🔒 🔒   | ) 🖨 🖪              | 🕹 🕺   | 6  | 🛍 🝼    | K) + Ci | -   🤅 | Δ 🖁 | f* | 🛍 Ϋ | MS Sans Sei | if | - 1 | • 0 | В | I | Ŭ∣≣ | E 1 | E I | 131 | \$ | 00 ÷ | % 📃 | <u>-</u> | <u>&gt;</u> - / | <u> </u> | »<br>* |
|      | A1      |                    | = "Na |    |        |         |       |     |    |     |             |    |     |     |   |   |     |     |     |     |    |      |     |          |                 |          |        |
|      | Α       | В                  | 0     |    | D      |         |       | F   |    | G   | Н           |    | 1   |     | J |   | К   |     | L   |     | М  |      | N   |          | 0               |          | •      |
|      | Name    | Sex                | Age   |    | Height |         |       |     |    |     |             |    |     |     |   |   |     |     |     |     |    |      |     |          |                 |          |        |
| 2    | Alice   | F                  |       | 13 |        |         | 34    |     |    |     |             |    |     |     |   |   |     |     |     |     |    |      |     |          |                 |          |        |
| 3    | Barbara | F                  |       | 13 |        |         | 38    |     |    |     |             |    |     |     |   |   |     |     |     |     |    |      |     |          |                 |          | - 11   |
| 4    | Carol   | F                  |       | 14 |        |         |       |     |    |     |             |    |     |     |   |   |     |     |     |     |    |      |     |          |                 |          | - 11   |
| 5    | Jane    | F                  |       | 12 |        |         |       |     |    |     |             | _  |     |     |   |   |     |     |     |     |    |      |     |          |                 |          |        |
| 6    | Janet   | F                  |       | 15 |        |         |       |     |    |     |             |    |     |     |   |   |     |     |     |     |    |      |     |          |                 |          | -      |
| 7    | Joyce   | F                  |       | 11 |        |         |       |     |    |     |             |    |     |     |   |   |     |     |     |     |    |      |     |          |                 |          |        |
| 8    | Judy    | F                  |       | 14 |        |         | 30    |     |    |     |             |    |     |     |   |   |     |     |     |     |    |      |     |          |                 |          |        |
| 9    | Louise  | F                  |       | 12 |        |         | 77    |     |    |     |             |    |     |     |   |   |     |     |     |     |    |      |     |          |                 |          | _      |
|      | Mary    | F                  |       | 15 |        |         |       |     |    |     |             |    |     |     |   |   |     |     |     |     |    |      |     |          |                 |          | _      |
|      | Alfred  | М                  |       | 14 |        |         |       |     |    |     |             |    |     |     |   |   |     |     |     |     |    |      |     |          |                 |          |        |
|      | Henry   | М                  |       | 14 |        |         |       |     |    |     |             | _  |     |     |   |   |     | _   |     |     |    |      |     |          |                 |          | -      |
|      | James   | М                  |       | 12 |        |         | 33    |     |    |     |             | _  |     |     |   |   |     | _   |     |     |    |      |     |          |                 |          | -      |
|      |         | М                  |       | 13 |        |         | 34    |     |    |     |             |    |     |     |   |   |     |     |     |     |    |      |     |          |                 |          |        |
|      | John    | М                  |       | 12 |        |         |       |     |    |     |             |    |     |     |   |   |     |     |     |     |    |      |     |          |                 |          |        |
|      | Philip  | M                  |       | 16 |        |         |       |     |    |     |             |    |     |     |   |   |     |     |     |     |    |      |     |          |                 |          | -      |
|      | Robert  | M                  |       | 12 |        |         |       |     |    |     |             |    |     |     |   |   |     |     |     |     |    |      |     |          |                 |          | - 11   |
|      | Ronald  | M                  |       | 15 |        |         |       |     |    |     |             |    |     |     |   |   |     |     |     |     |    |      |     |          |                 |          |        |
|      | Thomas  | M                  |       | 11 |        |         | 35    |     |    |     |             |    |     |     |   |   |     |     |     |     |    |      |     |          |                 |          |        |
|      | William | M                  |       | 15 | 66.5   | 5 1     | 12    |     |    |     |             |    |     |     |   |   |     |     |     |     |    |      |     |          |                 |          |        |
| 21   |         |                    |       |    |        |         |       |     |    |     |             |    |     |     |   |   |     |     |     |     |    |      |     |          |                 |          |        |
| 22   |         |                    |       |    |        |         |       |     |    |     |             |    |     |     |   |   |     |     |     |     |    |      |     |          |                 |          |        |
| 23   |         |                    |       |    |        |         |       |     |    |     |             | _  |     |     |   |   |     | _   |     |     |    |      |     |          |                 |          | -      |
| 24   |         |                    |       |    |        |         |       |     |    |     |             |    |     |     |   |   |     |     |     |     |    |      |     |          |                 |          | -      |
| 25   |         |                    |       |    |        |         |       |     |    |     |             |    |     |     |   |   |     |     |     |     |    |      |     |          |                 |          |        |
| 26   |         |                    |       |    |        |         |       |     |    |     |             |    |     |     |   |   |     |     |     |     |    |      |     |          |                 |          | _      |
| 27   |         |                    |       |    |        |         |       |     |    |     |             |    |     |     |   |   |     |     |     |     |    |      |     |          |                 |          | _      |
| 28   |         |                    |       |    |        |         |       |     |    |     |             |    |     |     |   |   |     |     |     |     |    |      |     |          |                 |          | _      |
| 29   |         |                    |       |    |        |         |       |     |    |     |             |    |     |     |   |   |     |     |     |     |    |      |     |          |                 |          | - 11   |
| 30   |         |                    |       |    |        |         |       |     |    |     |             | _  |     |     |   |   |     | _   |     |     |    |      |     |          |                 |          | - 11   |
| 31   |         |                    |       |    |        |         |       |     |    |     |             |    |     |     |   |   |     |     |     |     |    |      |     |          |                 |          | _      |
| 32   |         |                    |       |    |        |         |       |     |    |     |             |    |     |     |   |   |     |     |     |     |    |      |     |          |                 |          |        |
| 33   |         |                    |       |    |        |         |       |     |    |     |             |    |     |     |   |   |     |     |     |     |    |      |     |          |                 |          |        |
| 34   |         |                    |       |    |        |         |       |     |    |     |             | _  |     |     |   |   |     |     |     |     |    |      |     |          |                 |          |        |
| 35   |         |                    |       |    |        |         |       |     |    |     |             |    |     |     |   |   |     |     |     |     |    |      |     |          |                 |          | -      |
| RÎ 🕯 |         | 55 /               |       |    |        |         |       |     |    |     |             |    | ĺ   | •   |   |   |     |     |     |     |    |      |     |          |                 | Þ        |        |
| Rea  |         |                    |       |    |        |         |       |     |    |     |             |    |     |     |   |   |     |     |     |     |    |      |     |          |                 |          |        |
|      | · /     |                    |       |    |        |         |       |     |    |     |             |    |     |     |   |   |     |     |     |     |    |      |     | _        |                 |          |        |