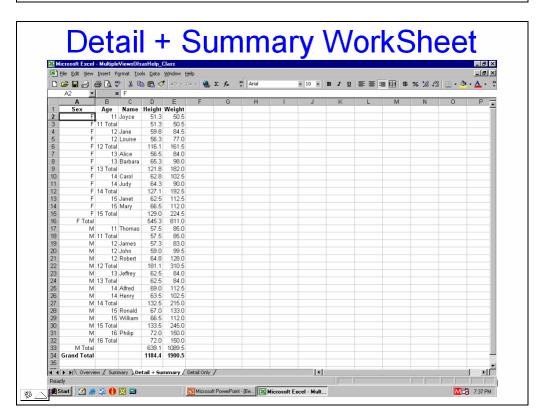

**NOTE:** The Appendices contain information not included in the original version of this paper, which was limited to 20 pages for publication. See Appendix 1 for usage cautions, Appendix 2 for a ways to refresh pivot tables, Appendix 3 for ways to insert (and resize) graphs, either standalone on separate worksheets, in groups on a worksheet, or with a companion table, and Appendix 4 for two ways to do subtotals.