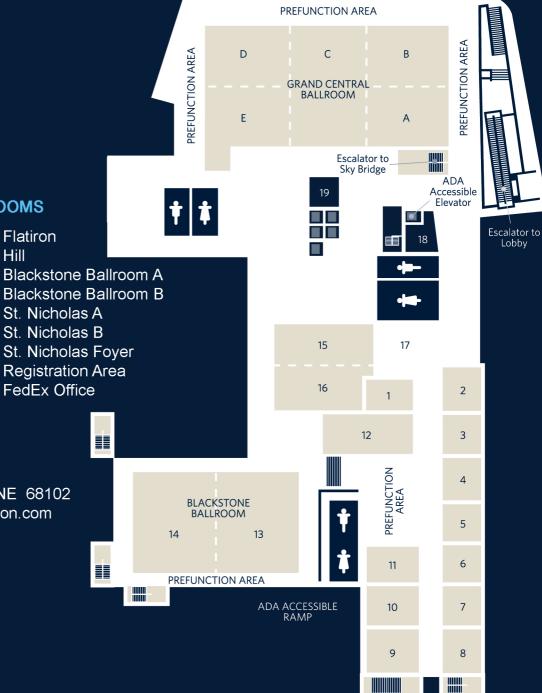

#### **CONFERENCE & EVENT ROOMS**

Prague Mercer

10 Rome

Fontenelle Flatiron 11 Herndon Hill Washington City 13 Blackstone Ballroom A 4 Cozzens 14 Blackstone Ballroom B Merchants 15 St. Nicholas A 6 Paxton 16 St. Nicholas B Murray 17 St. Nicholas Foyer

18

19

FedEx Office

1001 Cass Street ~ Omaha, NE 68102 402 998 3400 ~ omaha.hilton.com