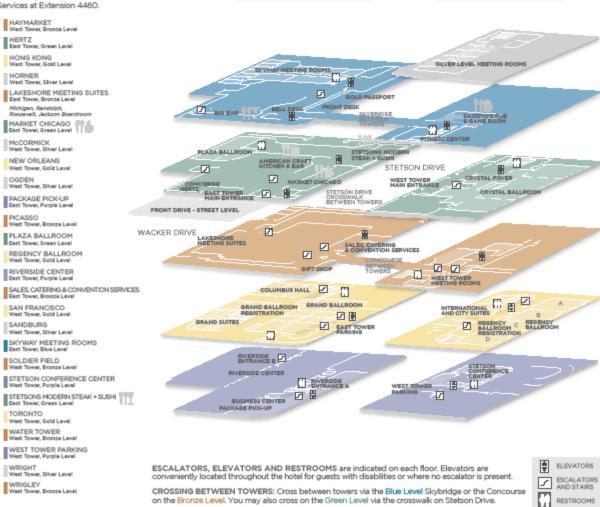

### HYATT REGENCY CHICAGO

GUEST MAP

ACAPULCO Watt Towar, Gold Level

ADDAMS West Tower, Silver Level

West Towar, Gold Level

BIG BAR East Tower, Blue Level

BUCKINGHAM West Tower, Bronze Level

BURNHAM West Tower, Silver Level

BUSINESS CENTER East Tower, Purgle Level

COLUMBIAN West Tower, Bronze Level

COMISKEY Wast Tower, Bronze Level

CONCIERGE East Towar, Green Level

CRYSTAL BALLROOM Wast Tower, Green Level

UUSABLE West Tower, Silver Level

East Tower, Gold Level

West Tower, Silver Level

FITNESS CENTER West Tower, Blue Level

FRONT DESK East Tower, Blue Level

GIFT SHOP East Towar, Bronze Level

GOLD COAST West Tower, Bronze Level

GRAND BALLROOM

GRAND BALLROOM REGISTRATION

East Tower, Gold Level

East Tower, Gold Level

GRAND SUITES East Tower, Gold Level

GOLD PASSPORT East Tower, Blue Level

FIELD

COLUMBUS HALL (ROOMS A-L) East Towar, Gold Lavel

DADDYO'S PUB & GAME ROOM West Tower, Blue Level

EAST TOWER MAIN ENTRANCE East Tower, Green Level

EAST TOWER PARKING

BELL DESK East Tower, Blue Level

ATLANTA

AMERICAN CRAFT KITCHEN & BAR

WELCOME TO HYATT REGENCY CHICAGO. Meeting rooms, ballrooms, restaurants and guest amenities are listed in alphabetical order and color coded by floor. For help, dial Guest Services at Extension 4460.

EAST TOWER

WEST TOWER