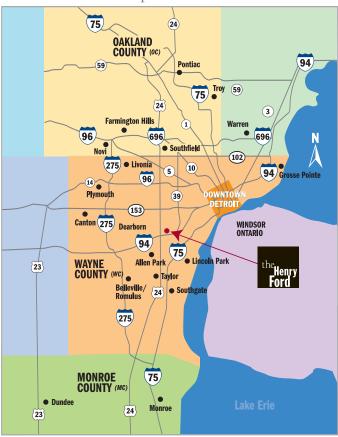

#### DIRECTIONS

The Henry Ford® is located between I-94 and I-96 off Southfield Freeway. From I-94 use exit 4. From I-96 use exit 6. Follow service drive to main entrance off Village Road.

#### Metropolitan Detroit