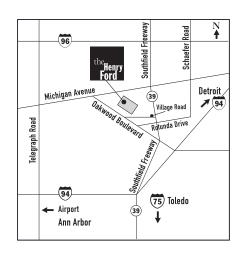

#### DIRECTIONS

The Henry Ford® is located between I-94 and I-96 off Southfield Freeway. From I-94 use exit 4. From I-96 use exit 6. Follow service drive to main entrance off Village Road.